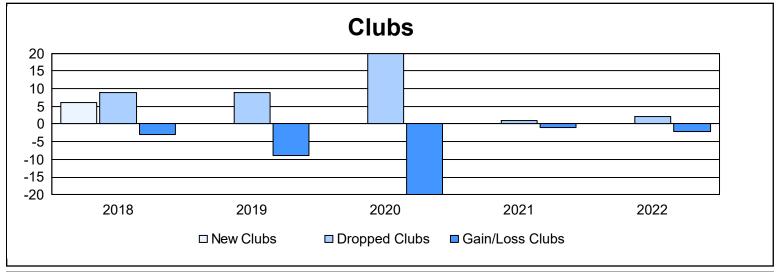

District 382 As of June 2022 Cumulative

| Year      | New<br>Clubs | Dropped<br>Clubs | Gain/<br>Loss<br>Clubs | New<br>Members | Charter<br>Members | Reinstate<br>Members | Transfer<br>Members | Total<br>Member<br>Added | Total<br>Members<br>Dropped | Gain/<br>Loss<br>Members |
|-----------|--------------|------------------|------------------------|----------------|--------------------|----------------------|---------------------|--------------------------|-----------------------------|--------------------------|
| 2017-2018 | 6            | 9                | -3                     | 884            | 321                | 157                  | 45                  | 1,407                    | 2,608                       | -1,201                   |
| 2018-2019 | 0            | 9                | -9                     | 209            | 124                | 66                   | 46                  | 445                      | 1,173                       | -728                     |
| 2019-2020 | 0            | 20               | -20                    | 3              | 56                 | 77                   | 24                  | 160                      | 561                         | -401                     |
| 2020-2021 | 0            | 1                | -1                     | 347            | 56                 | 115                  | 22                  | 540                      | 472                         | 68                       |
| 2021-2022 | 0            | 2                | -2                     | 315            | 59                 | 53                   | 47                  | 474                      | 648                         | -174                     |
| Average   | 1            | 8                | -7                     | 352            | 123                | 94                   | 37                  | 605                      | 1,092                       | -487                     |