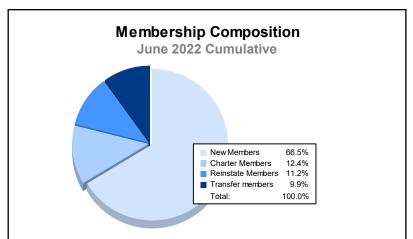

District 382 As of June 2022 Cumulative

| Year      | New<br>Clubs | Dropped<br>Clubs | Gain/<br>Loss<br>Clubs | New<br>Members | Charter<br>Members | Reinstate<br>Members | Transfer<br>Members | Total<br>Member<br>Added | Total<br>Members<br>Dropped | Gain/<br>Loss<br>Members |
|-----------|--------------|------------------|------------------------|----------------|--------------------|----------------------|---------------------|--------------------------|-----------------------------|--------------------------|
| 2017-2018 | 6            | 9                | -3                     | 884            | 321                | 157                  | 45                  | 1,407                    | 2,608                       | -1,201                   |
| 2018-2019 | 0            | 9                | -9                     | 209            | 124                | 66                   | 46                  | 445                      | 1,173                       | -728                     |
| 2019-2020 | 0            | 20               | -20                    | 3              | 56                 | 77                   | 24                  | 160                      | 561                         | -401                     |
| 2020-2021 | 0            | 1                | -1                     | 347            | 56                 | 115                  | 22                  | 540                      | 472                         | 68                       |
| 2021-2022 | 0            | 2                | -2                     | 315            | 59                 | 53                   | 47                  | 474                      | 648                         | -174                     |
| Average   | 1            | 8                | -7                     | 352            | 123                | 94                   | 37                  | 605                      | 1,092                       | -487                     |